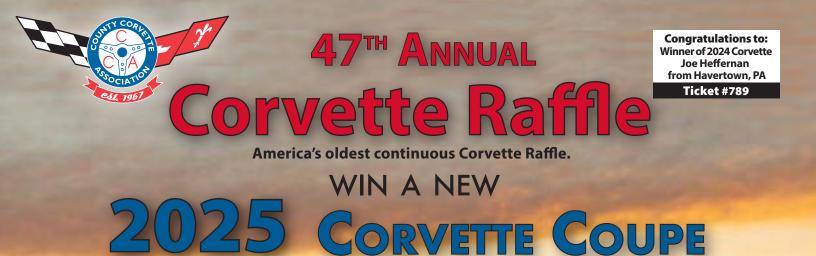

Any rebates or incentives available are the property of County Corvette Association.





6% of Gross Proceeds to The Children's Hospital of Philadelphia 34th Street & Civic Center Blvd. Philadelphia, PA 19104-4399

DRAWING DATE 7:30 PM, OCTOBER 25, 2024 at THOMAS CHEVROLET

## VISA and MasterCard Accepted

(please print legibly)

## PLEASE INCLUDE A SELF-ADDRESSED STAMPED ENVELOPE

| Email                              |                           |
|------------------------------------|---------------------------|
| (Required for winner notification) | Amount of Tickets Ordered |
| Name                               |                           |
| Address                            | O Visa O MasterCard       |
| City, State, Zip                   | Card No                   |
| Phone No